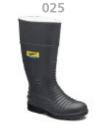

NOW\$180

**ROTOFLEX** 8550

\$249

ELASTIC SIDED **BS-600** 

\$183

ROTOFLEX 8560

\$270

**GUMBOOTS** 