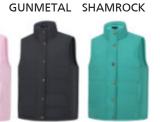

## WOMEN'S VEST

RMPC054

PINK

## MEN'S VEST

RMPC053

\$51

BLACK **GUNMETAL OCHRE** 

RMPC051

**PINK** 

**GREY MARLE** 

**SHAMROCK** 