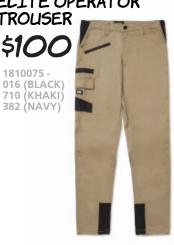

## TRADEMARK HOODED SWEATSHIRT

W10646 -13252 (BRONZE HEATHER)

1810075 -

LADIES

\$249

SOUTHERN CROSS ZIP 312661

\$252

PARKES ZIP 312158