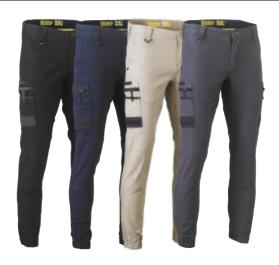

# WORKWEAR

**BPC6330 Utility Zip Cargo Pant** 

WAS \$95 NOW \$68

Cargo Cuffed Pant

WAS \$80 NOW \$68

BPC6331 **Cargo Utility Pants** 

WAS \$75 NOW \$**68** 

BPC6130 Stretch Pants