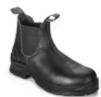

\$214

ARGYLE ZIP 312152

\$245

HIGH LEG ZIP SIDER

\$274

ZIP SIDER

\$232

BA-804-88841