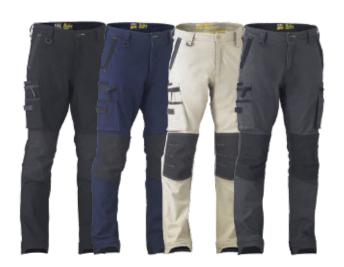

# WORKWEAR

**BPC6330 Utility Zip Cargo Pant** 

WAS \$95 NOW \$68

Cargo Cuffed Pant

WAS \$80 NOW \$68

BPC6331 **Cargo Utility Pants** 

WAS \$75 NOW \$**68** 

BPC6130 Stretch Pants