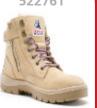

## TRADEMARK HOODED SWEATSHIRT

W10646 -13252 (BRONZE HEATHER)

1810075 -

LADIES

\$249

SOUTHERN CROSS ZIP 312661

\$252

PARKES ZIP 312158