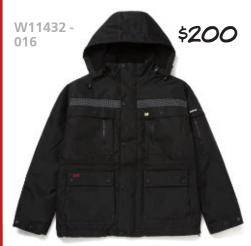

## CAT LABEL CUFF BEANIE

\$30 1090026 -10158 (BLACK) 10118 (DETROIT BLUE) 10639 (ARMY MOSS) 11308 (BLACK-GREY)

CAT SOCKS P735300 -010

\$35

1490046 \$40

HEAVY INSULATED PARKA

HOODED SHERPA LINED JACKET

BUFFALO WORK SHIRT