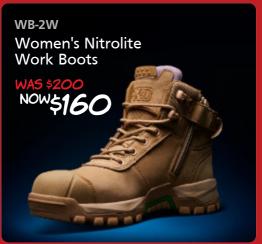

\$146

NITROLITE HIGH CUT **WORK BOOTS** 

**WB-1** 

NITROLITE MID CUT **WORK BOOTS** 

WB-2

WAS \$210

NOW \$189

WAS \$200