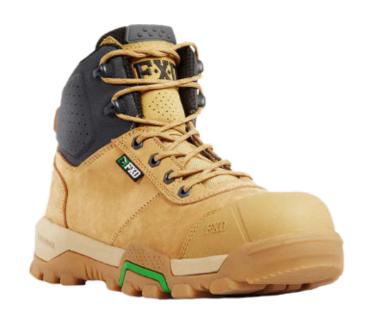

\$146

NITROLITE HIGH CUT **WORK BOOTS** 

**WB-1** 

NITROLITE MID CUT **WORK BOOTS** 

WB-2

WAS \$210

NOW \$189

WAS \$200