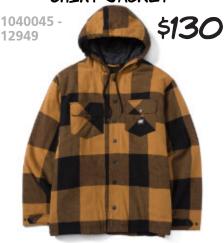

## CAT LABEL CUFF BEANIE

\$30 1090026 -10158 (BLACK) 10118 (DETROIT BLUE) 10639 (ARMY MOSS) 11308 (BLACK-GREY)

CAT SOCKS P735300 -010

\$35

1490046 \$40

HEAVY INSULATED PARKA

HOODED SHERPA LINED JACKET

BUFFALO WORK SHIRT