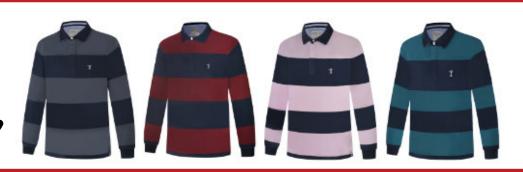

## MEN'S RUGBY **JERSEY**

RMPC102

**GUNMETAL-NAVY** 

OCHRE-NAVY

PINK-NAVY **TEAL-NAVY** 