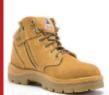

\$214

ARGYLE ZIP 312152

\$245

HIGH LEG ZIP SIDER

\$274

ZIP SIDER

\$232

BA-804-88841