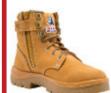

\$214

ARGYLE ZIP 312152

\$245

HIGH LEG ZIP SIDER

\$274

ZIP SIDER

\$232

BA-804-88841