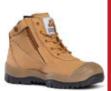

\$214

ARGYLE ZIP 312152

\$245

HIGH LEG ZIP SIDER

\$274

ZIP SIDER

\$232

BA-804-88841