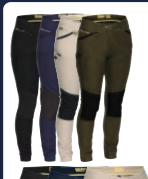

# WORKWEAR

**BPC6330 Utility Zip Cargo Pant** 

WAS \$95 NOW \$68

Cargo Cuffed Pant

WAS \$80 NOW \$68

BPC6331 **Cargo Utility Pants** 

WAS \$75 NOW \$**68** 

BPC6130 Stretch Pants