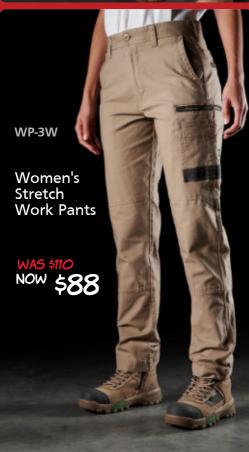

# WORKWEAR

**BPC6330 Utility Zip Cargo Pant** 

WAS \$95 NOW \$68

Cargo Cuffed Pant

WAS \$80 NOW \$68

BPC6331 **Cargo Utility Pants** 

WAS \$75 NOW \$**68** 

BPC6130 Stretch Pants

WAS \$84 NOW \$68

BPL6022 Women's Cotton **Shield Pants** \$73

**BSHL1045** Women's **Short Short** 

\$62

\$89 **BPC6334T Taped** Cargo Cuffed Pants

**biz**care

**AVALIABLE IN-STORE & ONLINE** 

ORIGINALS ULTRA WOMENS SCUB TOP CHK-CK961A