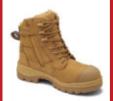

\$146

NITROLITE HIGH CUT **WORK BOOTS** 

**WB-1** 

NITROLITE MID CUT **WORK BOOTS** 

WB-2

WAS \$210

NOW \$189

WAS \$200