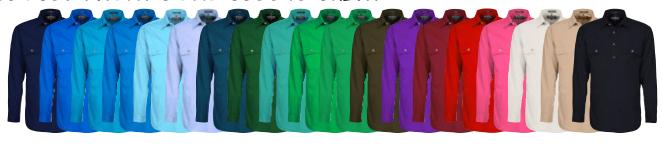

## WOMAN'S CLOSED FRONT LONG-SLEEVE SHIRT

\$34 RM300CF

## MEN'S CLOSED FRONT LONG-SLEEVE SHIRT

\$34

RM200CF

WHILE STOCKS