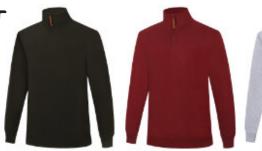

## MEN'S VEST

RMPC053

\$51

BLACK **GUNMETAL OCHRE** 

RMPC051

**PINK** 

**GREY MARLE** 

**SHAMROCK** 