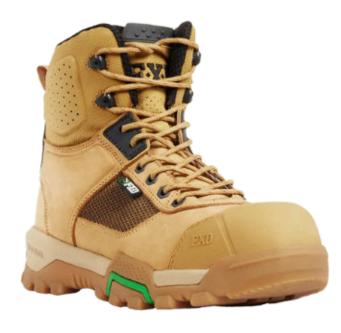

\$146

NITROLITE HIGH CUT **WORK BOOTS** 

**WB-1** 

NITROLITE MID CUT **WORK BOOTS** 

WB-2

WAS \$210

NOW \$189

WAS \$200