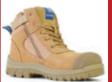

\$214

ARGYLE ZIP 312152

\$245

HIGH LEG ZIP SIDER

\$274

ZIP SIDER

\$232

BA-804-88841