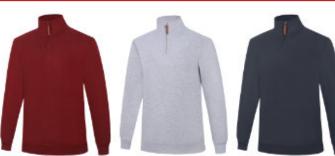

## MEN'S VEST

RMPC053

\$51

BLACK **GUNMETAL OCHRE** 

RMPC051

**PINK** 

**GREY MARLE** 

**SHAMROCK** 