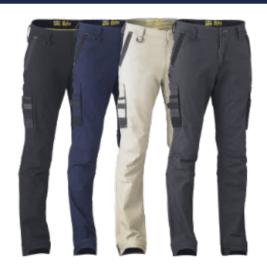

# WORKWEAR

**BPC6330 Utility Zip Cargo Pant** 

WAS \$95 NOW \$68

Cargo Cuffed Pant

WAS \$80 NOW \$68

BPC6331 **Cargo Utility Pants** 

WAS \$75 NOW \$**68** 

BPC6130 Stretch Pants