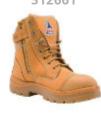

\$214

ARGYLE ZIP 312152

\$245

HIGH LEG ZIP SIDER

\$274

ZIP SIDER

\$232

BA-804-88841