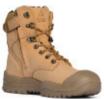

\$214

ARGYLE ZIP 312152

\$245

HIGH LEG ZIP SIDER

\$274

ZIP SIDER

\$232

BA-804-88841