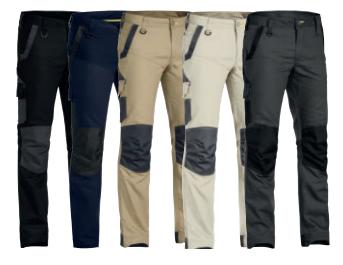

# WORKWEAR

**BPC6330 Utility Zip Cargo Pant** 

WAS \$95 NOW \$68

Cargo Cuffed Pant

WAS \$80 NOW \$68

BPC6331 **Cargo Utility Pants** 

WAS \$75 NOW \$**68** 

BPC6130 Stretch Pants