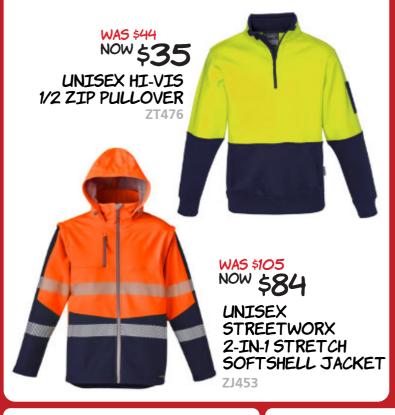

# WORKWEAR

**BPC6330 Utility Zip Cargo Pant** 

WAS \$95 NOW \$68

Cargo Cuffed Pant

WAS \$80 NOW \$68

BPC6331 **Cargo Utility Pants** 

WAS \$75 NOW \$**68** 

BPC6130 Stretch Pants

WAS \$84 NOW \$68

BPL6022 Women's Cotton **Shield Pants** \$73

**BSHL1045** Women's **Short Short** 

\$62

\$89 **BPC6334T Taped** Cargo Cuffed Pants

**biz**care

**AVALIABLE IN-STORE & ONLINE** 

ORIGINALS ULTRA WOMENS SCUB TOP CHK-CK961A