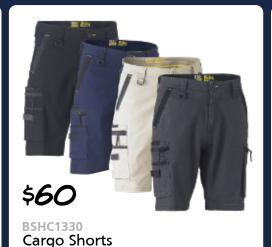

# WORKWEAR

**BPC6330 Utility Zip Cargo Pant** 

WAS \$95 NOW \$68

Cargo Cuffed Pant

WAS \$80 NOW \$68

BPC6331 **Cargo Utility Pants** 

WAS \$75 NOW \$**68** 

BPC6130 Stretch Pants